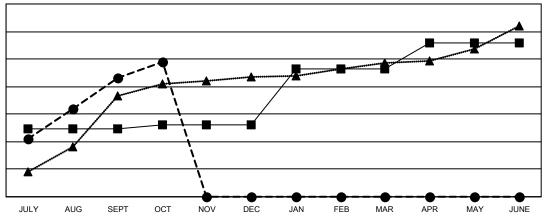

## GOALS AND ACTUAL NEW CLUBS CUMULATIVE

■- CURRENT YEAR GOALS FOR NEW CLUBS

CURRENT YEAR ACTUAL NEW CLUBS

▲ - LAST YEAR ACTUAL NEW CLUBS