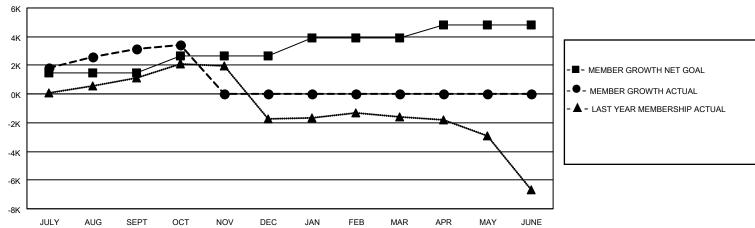

## GMT MONTHLY MEMBERSHIP PROGRESS REPORT

Multiple District 324

Results as of: 10/31/2024

GMT CA 6 - I

| Clubs         |               |             |               | Members               |                        |                         |                                                    |  |
|---------------|---------------|-------------|---------------|-----------------------|------------------------|-------------------------|----------------------------------------------------|--|
|               | RESULTS FOR   | R 2024-2025 |               | RESULTS FOR 2024-2025 |                        |                         |                                                    |  |
| QUARTER       | NEW CLUB GOAL | NEW CLUBS   | DROPPED CLUBS | QUARTER MEME          | BER GROWTH NET<br>GOAL | MEMBER GROWTH<br>ACTUAL | DROPPED<br>MEMBERS ACTUAI<br>(including transfers) |  |
| JULY/AUG/SEPT | 49            | 86          | 9             | JULY/AUG/SEPT         | 1,485                  | 5,053                   | 1,614                                              |  |
| OCT/NOV/DEC   | 3             | 12          | 0             | OCT/NOV/DEC           | 1,190                  | 744                     | 409                                                |  |
| JAN/FEB/MAR   | 41            | 0           | 0             | JAN/FEB/MAR           | 1,214                  | 0                       | 0                                                  |  |
| APR/MAY/JUNE  | 19            | 0           | 0             | APR/MAY/JUNE          | 926                    | 0                       | 0                                                  |  |

## GOALS AND ACTUAL MEMBERS CUMULATIVE

| DROPPED CLUBS: 9              |       | 785 CLUBS OF 1863 ADDED 1 OR MORE | GENDER DISTRIBUTION             |                 |   |
|-------------------------------|-------|-----------------------------------|---------------------------------|-----------------|---|
|                               |       | NEW MEMBERS                       | MALE                            | 51,414 (81.34%) |   |
| DROPPED MEMBERS               |       |                                   | FEMALE                          | 11,791 (18.66%) |   |
|                               |       |                                   |                                 |                 |   |
| DECEASED                      | 42    | CLICK HERE FOR CUMULATIVE         | TOTAL FAMILY UNIT MEMBERS       |                 | 0 |
| CLUB CANCELLED 40 OTHER 1,930 |       | MEMBERSHIP DATA                   | FAMILY MEMBERS PAYING HALF DUES |                 | • |
|                               |       |                                   |                                 |                 | 0 |
| TOTAL                         | 2,012 |                                   | DOLO                            |                 |   |